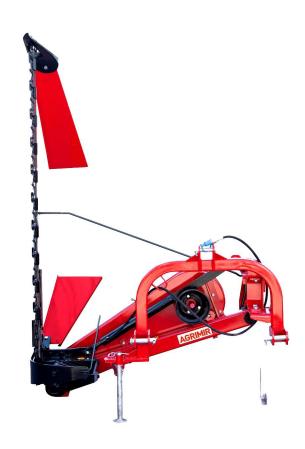

## **Sickle Bar Mower Double Bar Hydraulic**

Double Bar Sickle Bar Mower is a three point linkage mower that attached to the lower and to the upper link bracket of the tractor. The blade is moved by three v-belts which will slide if a solid obstruction enters to the cutter bar causing the clogging of the blade. The crank shaft and blade are dynamically ballancedi husd ensuring a smooth and quiet running of the machine. The movement device permits the cutter bar to operate at wide slope angle. The cutter bar is a equipped with an automatic braker system which enables to rebound in case of coming across with an obstruction. Attaching of the machine to the tractor can be easly done by driving to the tractor to the back.

| Tecnical Features | Units | Models  |
|-------------------|-------|---------|
|                   |       | SBMD180 |
| Cutting Width     | cm    | 180     |
| Number of Blade   | pcs   | 24      |
| Tractor Power     | hp    | 25      |
| РТО               | rpm   | 540     |
| Weight            | kg    | 250     |