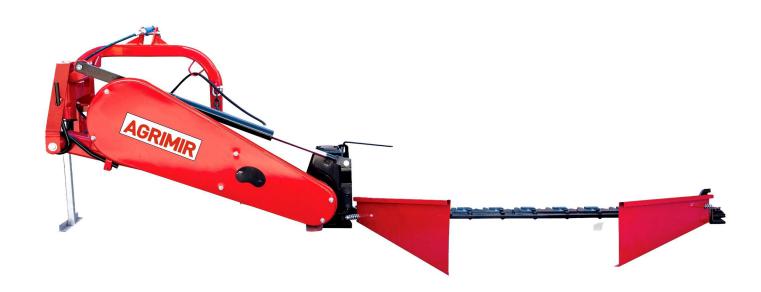

## **Sickle Bar Mower Double Bar Hydraulic**

Double Bar Sickle Bar Mower is a three point linkage mower that attached to the lower and to the upper link bracket of the tractor. The blade is moved by three v-belts which will slide if a solid obstruction enters to the cutter bar causing the clogging of the blade. The crank shaft and blade are dynamically ballancedi husd ensuring a smooth and quiet running of the machine. The movement device permits the cutter bar to operate at wide slope angle. The cutter bar is a equipped with an automatic braker system which enables to rebound in case of coming across with an obstruction. Attaching of the machine to the tractor can be easly done by driving to the tractor to the back.

| Tecnical Features | Units | Models  |
|-------------------|-------|---------|
|                   |       | SBMD180 |
| Cutting Width     | cm    | 180     |
| Number of Blade   | pcs   | 24      |
| Tractor Power     | hp    | 25      |
| РТО               | rpm   | 540     |
| Weight            | kg    | 250     |