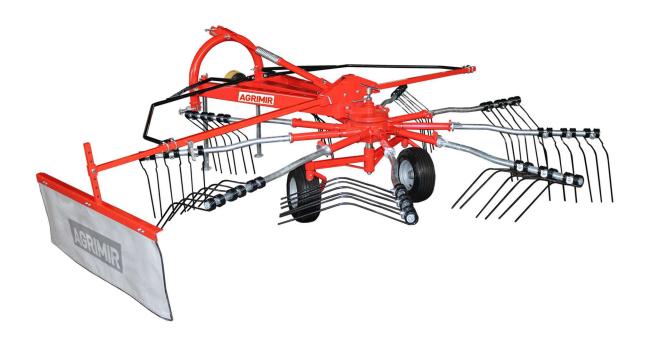

## **Rotary Windrower**

Rotary Hay Rake is facilitates the picking and the baling with the grass picking trailer or baling machine by forming the harvested feed-plants in barrels arranged at regular intervals. It has a high manoeuvrability and has little power requirements and wide range performances. It performs a high-quality picking by leaving clean stubble as it doesn't leave any stone or similar objects in the grass that has been picked. The rake arms that constitute the picking unit of the machine are attached to the conveyor slots after being disassembled; in this way, the total length of the machine is minimized by folding suitably for safe transport.

| Tecnical Features | Units | Models |
|-------------------|-------|--------|
|                   |       | ARW9   |
| Number of Arm     | pcs   | 9      |
| Number of Rotor   | pcs   | 1      |
| Number of Wheel   | pcs   | 2      |
| Transport Width   | cm    | 150    |
| Working Width     | cm    | 330    |
| Weight            | kg    | 390    |
| Tractor Power     | hp    | 45     |