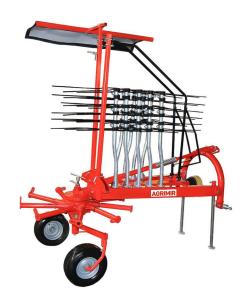

It performs a high-quality picking by leaving clean stubble as it doesn't leave any stone or similar objects in the grass that has been picked. The rake arms that constitute the picking unit of the machine are attached to the conveyor slots after being disassembled; in this way, the total length of the machine is minimized by folding suitably for safe transport.

| Tecnical Features | Units | Models |
|-------------------|-------|--------|
|                   |       | ARW9   |
| Number of Arm     | pcs   | 9      |
| Number of Rotor   | pcs   | 1      |
| Number of Wheel   | pcs   | 2      |
| Transport Width   | cm    | 150    |
| Working Width     | cm    | 330    |
| Weight            | kg    | 390    |
| Tractor Power     | hp    | 45     |

# **AGRIMIR**

### **ROTARY WINDROWER**





## OPTIONAL EQUIPMENTS



4 Tires