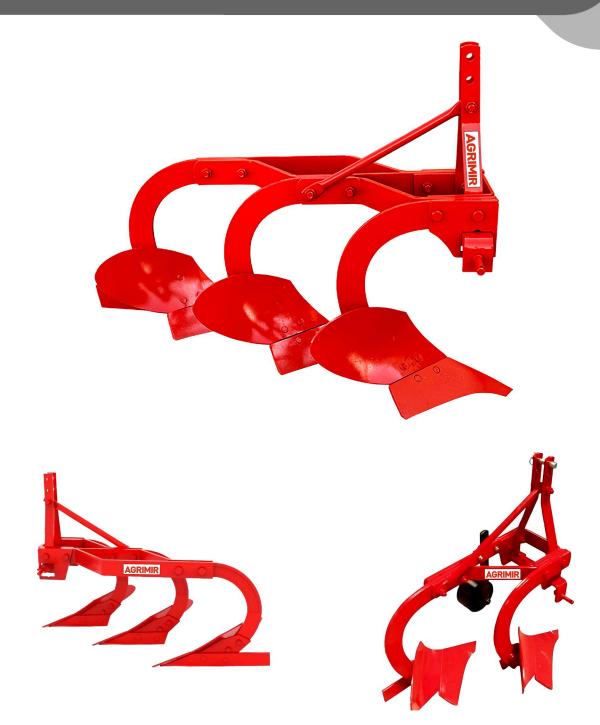

MICRO PLOUGH

## **Micro Plough**

For vineyards and orchards intervals, For disintegration and overthrow of soil, For mixing to soil of fertilizer and crop residues, Appropriate connection system for all kinds of garden tractor

| Tecnical Features       | Units | Models |       |       |       |       |
|-------------------------|-------|--------|-------|-------|-------|-------|
|                         |       | AMP1   | AMP2  | AMP3  | AMP4  | AMP5  |
| Number of Bodies        | pcs   | 1      | 2     | 3     | 4     | 5     |
| Distance Between Bodies | cm    | 43     | 43    | 43    | 43    | 43    |
| Working Width           | cm    | 23     | 46    | 69    | 92    | 115   |
| Working Depth           | cm    | 16     | 16    | 16    | 16    | 16    |
| Tractor Power           | hp    | 10-15  | 15-25 | 25-30 | 30-35 | 35-45 |
| Weight                  | kg    | 50     | 70    | 100   | 145   | 205   |