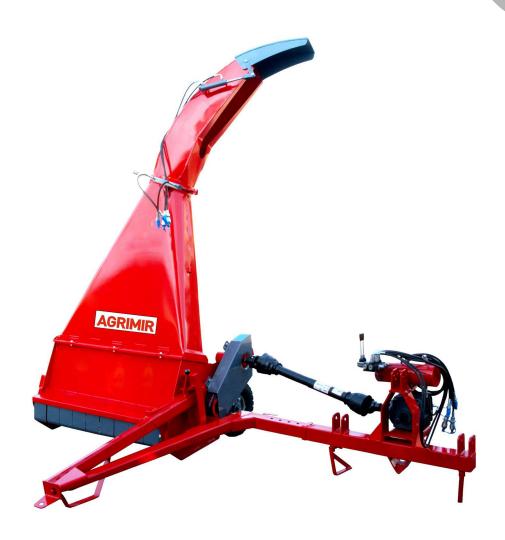

## **Grass Forage Harvester**

The forage choppers are perfectly fit for chop the crops such as legumes, graminae, and clover etc. With our machine you can mow, chop and store these kinds of plants in desired size. Thus, during the seasons when there is no green forage, your animals will not be deprived of green forage. You can also meet your daily green forage need during their season, these machines are mostly using with attached trailers to machines. It has the 3 pointed hydraulic system wich we familiar from maize choppers, this model is suitable for every trailer. Thanks to the specially designed mechanism of our forage choppers, width and mowing height per tractor can be adjusted easily without any spanner. The material size can be adjusted according to the type and condition of the grass. With the hydraulic assembly that is independent from the tractor, you can easily control the movements of the chute during mowing.