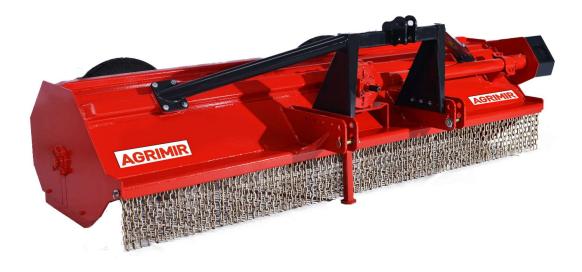

## **Field Type Mulcher**

Powered by the tractor PTO. Works with the tractor 3-point linkage. Suitable for use in sunflower, corn, cotton, wheat, rice and tobacco stalks and it can be use in orchards. It makes the fragmentation and levelling of Organic materials. So shredded materials quickly turn into a fertile humus and compost. Height adjustment can be made.