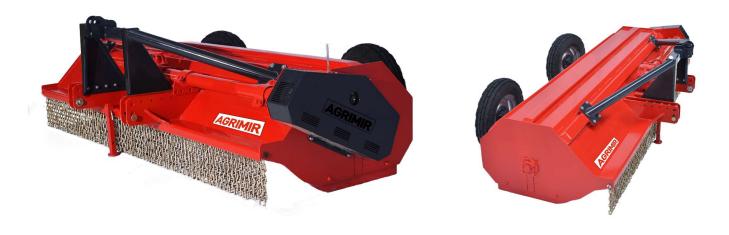

## **Field Type Mulcher**

Powered by the tractor PTO. Works with the tractor 3-point linkage. Suitable for use in sunflower, corn, cotton, wheat, rice and tobacco stalks and it can be use in orchards. It makes the fragmentation and levelling of Organic materials. So shredded materials quickly turn into a fertile humus and compost. Height adjustment can be made.