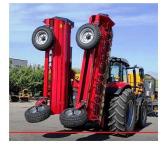

into a fertile humus and compost. Height adjustment can be made.

| Tecnical Features |       | Models |        |        |        |        |
|-------------------|-------|--------|--------|--------|--------|--------|
|                   | Units | AFM160 | AFM200 | AFM260 | AFM285 | AFM300 |
| Total width       | cm    | 180    | 220    | 290    | 315    | 330    |
| Working width     | cm    | 160    | 200    | 260    | 285    | 300    |
| Blade and flange  | pcs   | 32     | 44     | 48     | 56     | 64     |
| Weight            | kg    | 575    | 655    | 850    | 900    | 950    |
| Power             | hp    | 40-70  | 60-70  | 70-80  | 80-100 | 80-100 |
| РТО               | rpm   | 540    | 540    | 540    | 540    | 540    |



## FIELD TYPE MULCHER





## **OPTIONAL EQUIPMENTS**



Folding System 6 mt