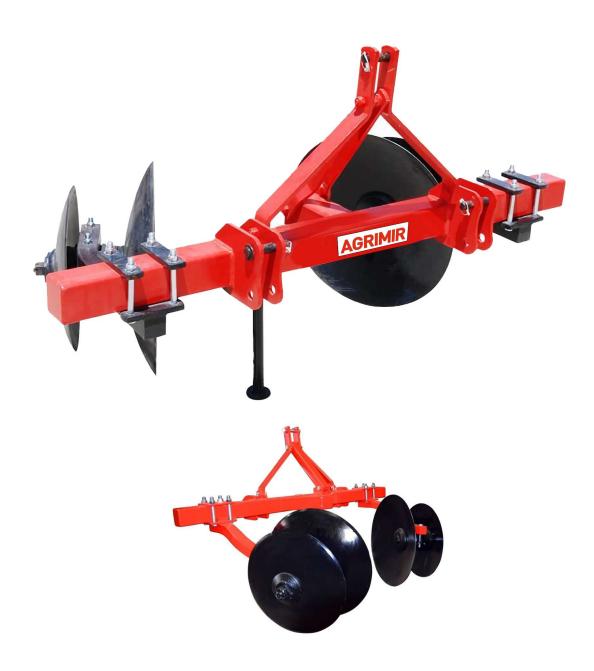

## **Disc Ridger**

The main purpose of set making machines is to open water channels and to determine the direction of water way. It has a simple and useful system and offers the opportunity to make water channels and sets in different widths with its adjustable chassis. It can also be used for different purposes in different regions.

| Tecnical Features       | Units | Models  |
|-------------------------|-------|---------|
|                         |       | ADR4    |
| Number of Disc          | pcs   | 4       |
| Width                   | cm    | 200     |
| Lenght                  | cm    | 110     |
| Height                  | cm    | 115     |
| Disc Diameter           | mm    | 660x560 |
| Working Depth           | cm    | 25-30   |
| Working Width (Adjust.) | cm    | 20-95   |
| Weight                  | kg    | 220     |
| Tractor power           | hp    | 40-70   |